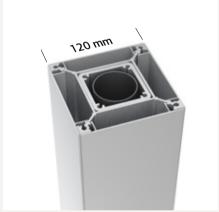

#### Exceptional structural strength.

Normal pergolas have pillars made of square tubes, while the **PIRNAR** pergolas use pillars that are made of an incredibly solid internal cross structure. They can withstand severe gusts of wind and up to 550 kilograms of snow per square meter.

**Extremely solid construction** with 120 by 120 mm dimensions.

**Very large dimensions** of up to 6.5 by 6.5 metres.

**Minimalist design** with clean surfaces without any visible components.

**Effective sealing** with perfect watertightness across the entire pergola, from louvres to the floor.