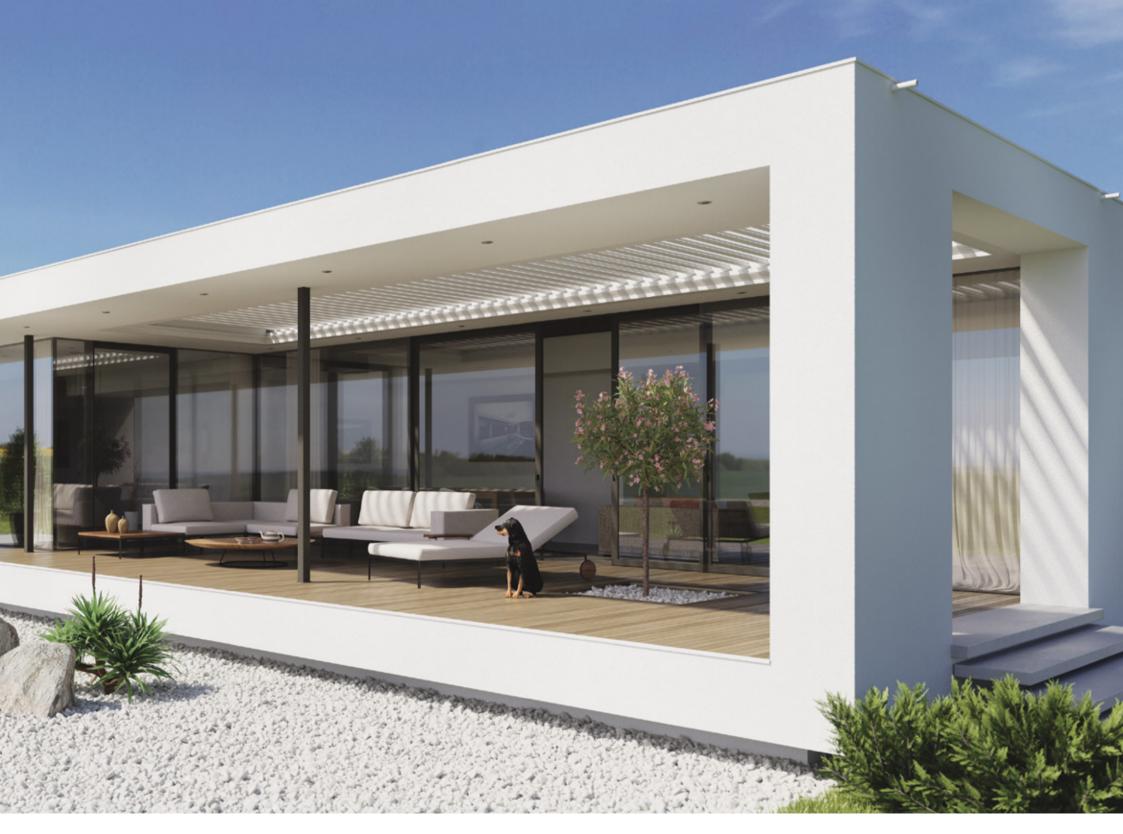

## EARN YOUR PLACE UNDER THE SUN

The bioclimatic **PIRNAR** pergola is much more than just an obvious choice among pergolas. It provides controlled shading and complete protection from the rain. Its extremely solid construction enables the possibility of larger dimensions even in the free-standing version. Due to its stunning features, you will want to spend most of your free time outdoors.

**Extremely solid construction** with 120 by 120 mm dimensions.

**Very large dimensions** of up to 6.5 by 6.5 metres.

**Minimalist design** with clean surfaces without any visible components.

**Effective sealing** with perfect watertightness across the entire pergola, from louvres to the floor.