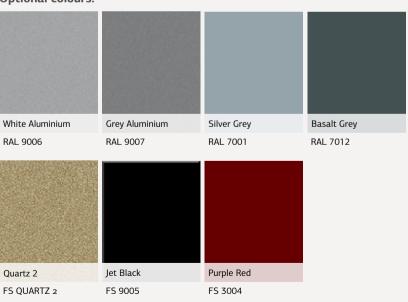

#### **CHOOSE YOUR COLOUR**

The **PIRNAR** pergola and both models are available in different colours from the selected colour chart, which will aesthetically complement your home.

#### **Optional colours:**