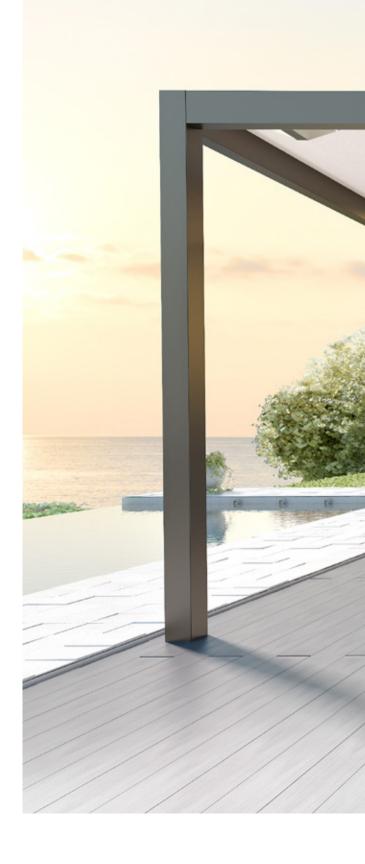

## EARN YOUR PLACE UNDER THE SUN

The bioclimatic **PIRNAR** pergola is much more than just an obvious choice among pergolas. It provides controlled shading and complete protection from the rain. Its extremely solid construction enables the possibility of larger dimensions even in the free-standing version. Due to its stunning features, you will want to spend most of your free time outdoors.

**Extremely solid construction** with 120 by 120 mm dimensions.

**Very large dimensions** of up to 6.5 by 6.5 metres.

**Minimalist design** with clean surfaces without any visible components.

**Effective sealing** with perfect watertightness across the entire pergola, from louvres to the floor.