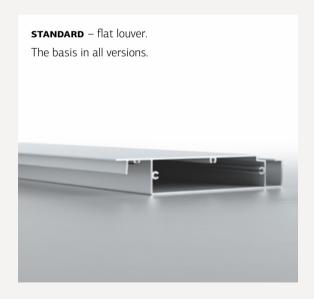

#### **LOUVERS**

Louvers are one of the key elements of the pergola, as they offer direct protection from the rain, sun and wind. They are motorised and electrically adjustable at different angles (0–135°). The unique and patented rotation system works flawlessly and silently and is completely hidden in one of the louvers.

#### Louvers are available in two versions:

**MAX** – louver that is rounded at a particular angle. Available as an upgrade for more efficient drainage and enhanced stability when installing pergolas of above-standard dimensions.