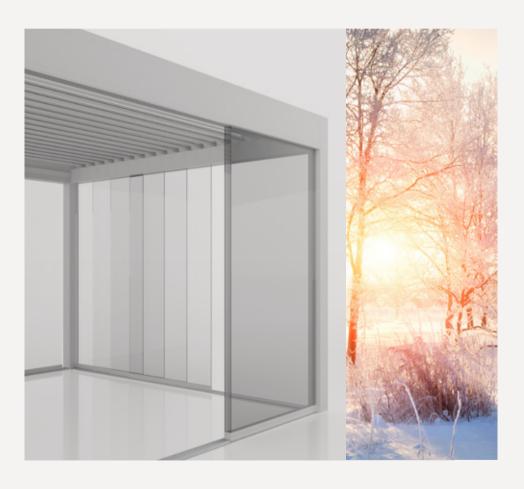

#### **SLIDING GLASS PANELS**

Enrich your pergola with minimalist and functional sliding glass panels and turn it into an optimal bioclimatic space. You will be able to create a stunning transparent glass wall that is translucent to maximise sunlight and at the same time offers effective resistance to strong winds.