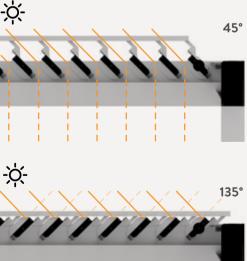

#### **LOUVERS**

Louvers are one of the key elements of the pergola, as they offer direct protection from the rain, sun and wind. They are motorised and electrically adjustable at different angles (0–135°). The unique and patented rotation system works flawlessly and silently and is completely hidden in one of the louvers.

#### **WEATHER SENSORS**

State-of-the-art sensors automatically adjust additional equipment on the pergola according to the weather conditions. They allow shade programming and adjust the louvers for up to 135°. A special sensor immediately closes the louvers in case of sudden rain or snow, while wind sensors effectively protect the construction in case of any strong gusts.