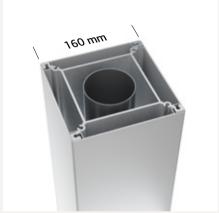

Reinforced construction with 160 by 160 mm dimensions.

**Exceptional size** of up to 7.2 by 7.2 metres in length without any additional pillars, making it one of the largest pergolas on the market.

Minimalist design with clean surfaces without any visible components.