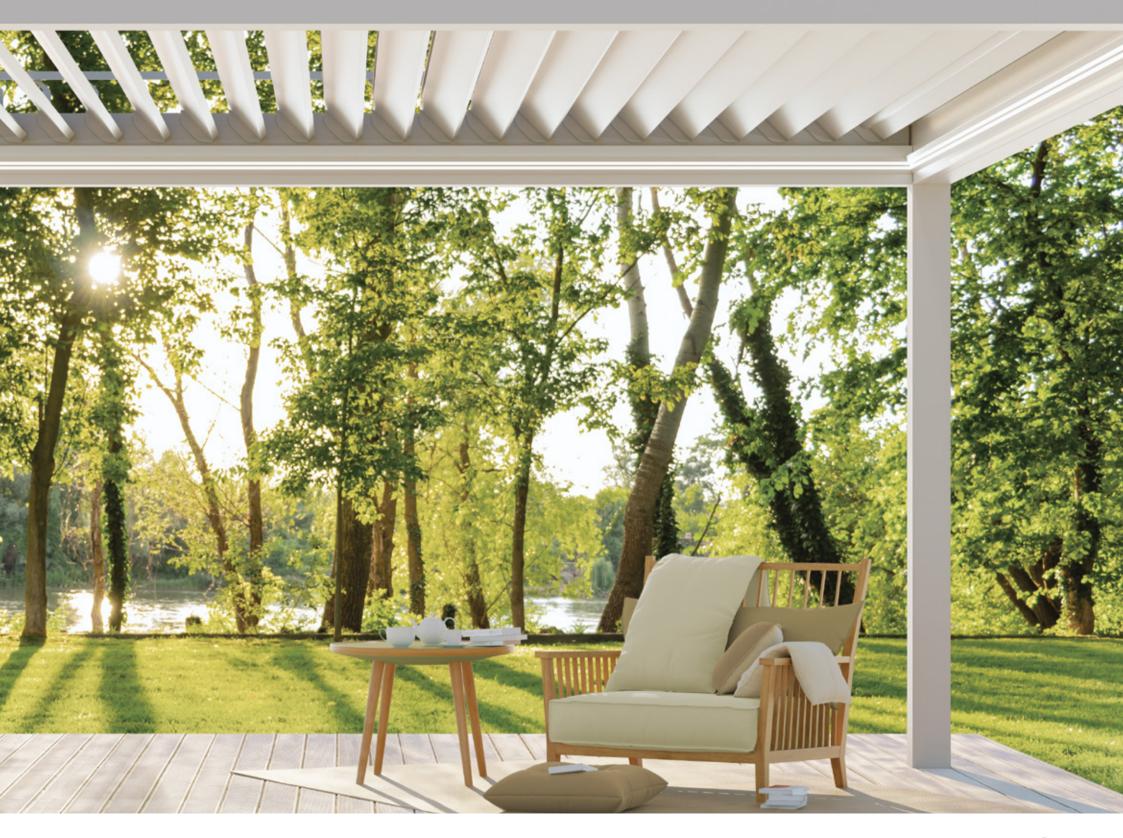

## **WELCOME HOME**

Home is not just a place, where we live. It's not just a shelter from the storm and a safe place, where our heart comes to rest. Home is a never-ending source of inspiration that opens the door to new dimensions and ideas of living. It can turn into a cinema under the stars, where you can watch your favourite movie with a special someone and experience many unforgettable moments.

## EARN YOUR PLACE UNDER THE SUN

The bioclimatic **PIRNAR** pergola is much more than just an obvious choice among pergolas. It provides controlled shading and complete protection from the rain. Its extremely solid construction enables the possibility of larger dimensions even in the free-standing version. Due to its stunning features, you will want to spend most of your free time outdoors.

**Extremely solid construction** with 120 by 120 mm dimensions.

**Very large dimensions** of up to 6.5 by 6.5 metres.

**Minimalist design** with clean surfaces without any visible components.

**Effective sealing** with perfect watertightness across the entire pergola, from louvres to the floor.