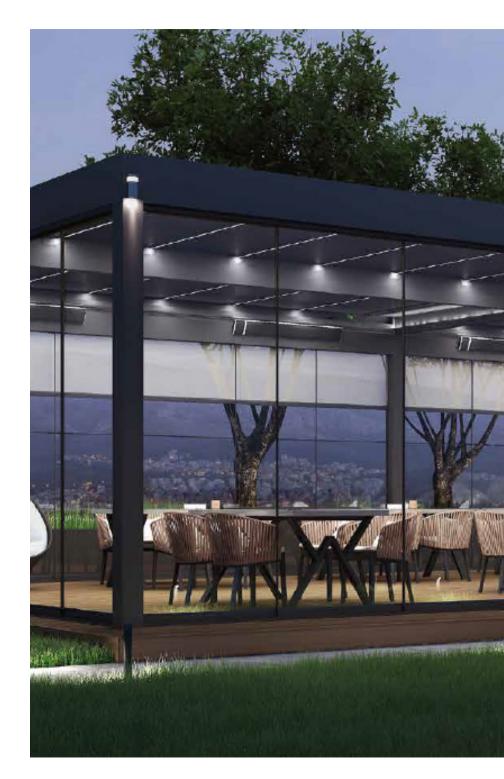

## **DOUBLE YOUR HOUSE**

The grande version is one of the most robust pergolas on the market. With the possibility of extraordinary dimensions, the space in front of your house can open into an incredibly relaxing oasis. It is especially suitable for areas with more demanding weather conditions but most of all, it creates a stunning architectural addition to hotels, restaurants and shopping centres, since it covers and effectively protects large areas with fewer pillars.

GRANDE SPACE FOR GRANDE PLEASURE

When we think about home improvement, we normally realise that we need more space. With the installation of the GRANDE pergola, we can double or even triple a living room, terrace or dining room.