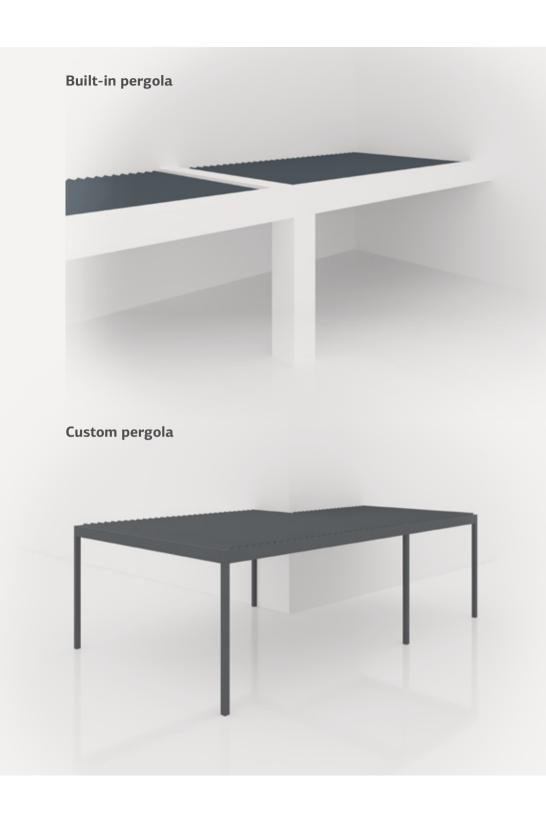

## A DESIGN THAT ADAPTS **TO YOUR NEEDS**

A simple assembly system with modular profiles enables several different construction layouts, depending on the specifics of the building and your wishes:

- free-standing pergola,
- wall pergola,
- built-in pergola,
- · custom pergola.