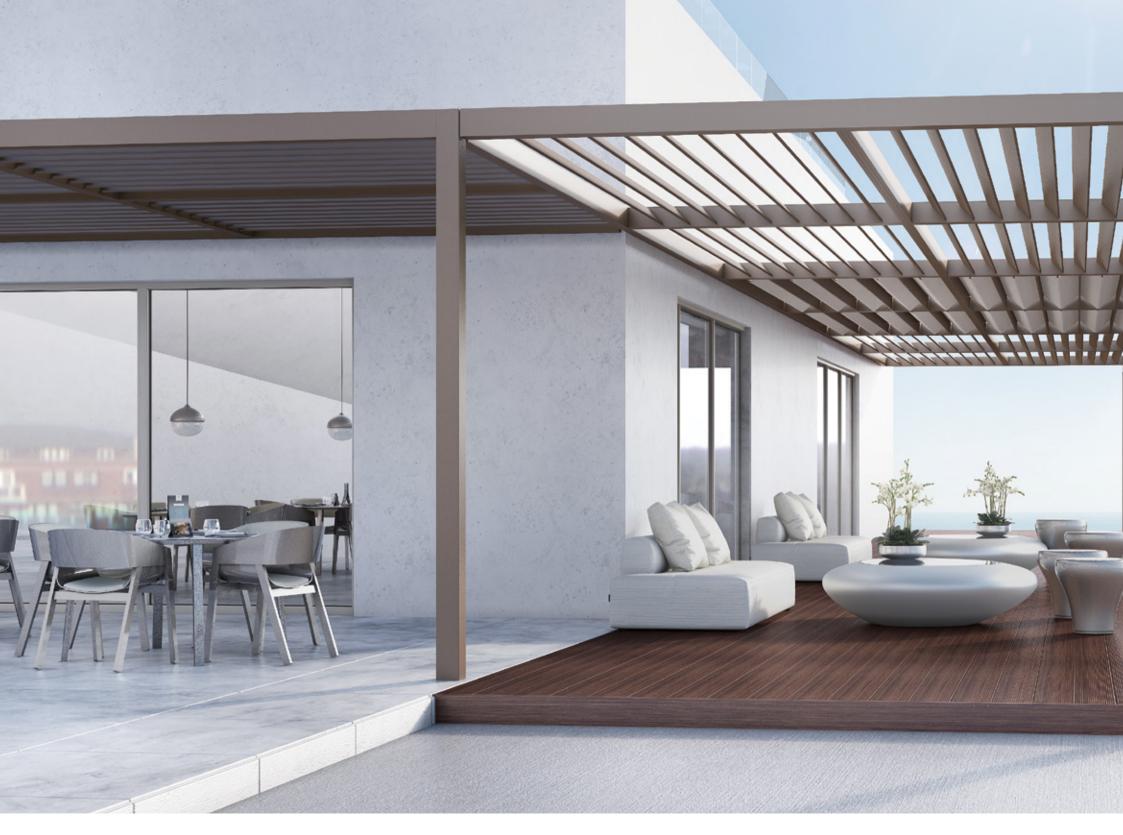

## **DOUBLE YOUR HOUSE**

The grande version is one of the most robust pergolas on the market. With the possibility of extraordinary dimensions, the space in front of your house can open into an incredibly relaxing oasis. It is especially suitable for areas with more demanding weather conditions but most of all, it creates a stunning architectural addition to hotels, restaurants and shopping centres, since it covers and effectively protects large areas with fewer pillars.

GRANDE SPACE FOR GRANDE PLEASURE

When we think about home improvement, we normally realise that we need more space. With the installation of the GRANDE pergola, we can double or even triple a living room, terrace or dining room.