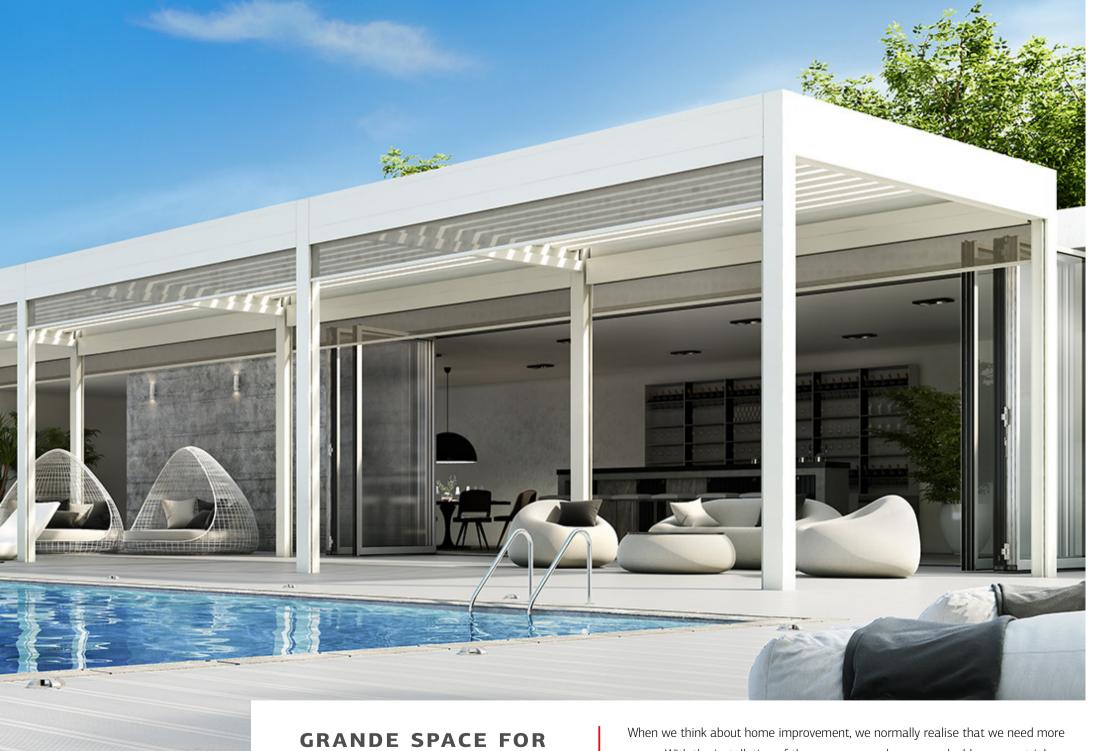

## **DOUBLE YOUR HOUSE**

The grande version is one of the most robust pergolas on the market. With the possibility of extraordinary dimensions, the space in front of your house can open into an incredibly relaxing oasis. It is especially suitable for areas with more demanding weather conditions but most of all, it creates a stunning architectural addition to hotels, restaurants and shopping centres, since it covers and effectively protects large areas with fewer pillars.

GRANDE SPACE FOR GRANDE PLEASURE

When we think about home improvement, we normally realise that we need more space. With the installation of the GRANDE pergola, we can double or even triple a living room, terrace or dining room.