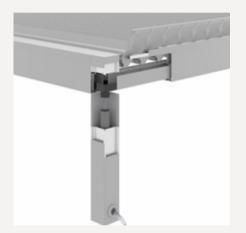

#### Invisible and noiseless motors.

The **PIRNAR** pergolas are equipped with unique and patented silent rotation system. The turning motor is hidden in the first louver, where it is protected from all external influences and is therefore more durable.

#### **LOUVERS**

Louvers are one of the key elements of the pergola, as they offer direct protection from the rain, sun and wind. They are motorised and electrically adjustable at different angles (0–135°). The unique and patented rotation system works flawlessly and silently and is completely hidden in one of the louvers.