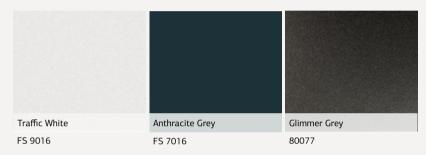

#### **CHOOSE YOUR COLOUR**

The **PIRNAR** pergola and both models are available in different colours from the selected colour chart, which will aesthetically complement your home.

#### Standard colours: