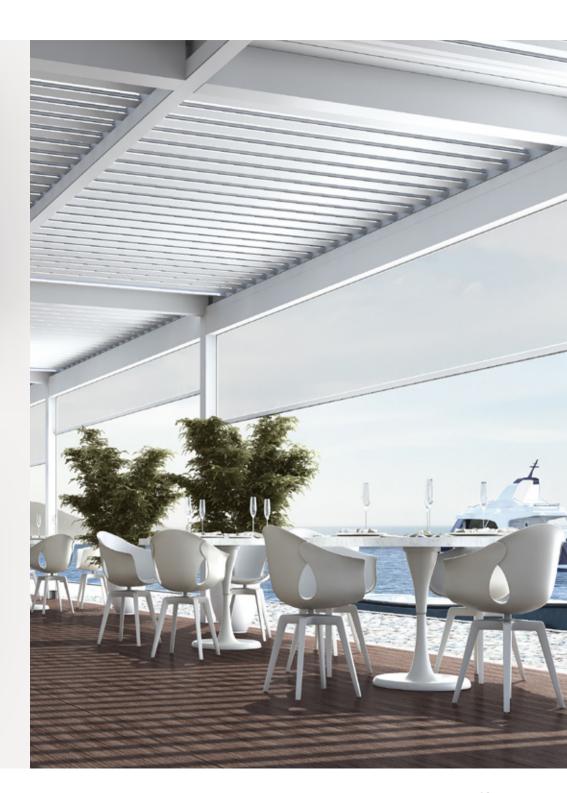

#### **ZIP SHADES**

Thanks to the latest ZIP technology, our minimalistic and extendable shades made of strong fabrics cover large areas without any additional intermediate support. With the help of effective shading, you will be able to enjoy the persistent afternoon sun for hours. Even annoying insects, wind and rain will be a thing of the past, as you can place an insect-repellent fabric on the shade without reducing its visibility and breathability.

#### SLIDING PANELS FOR VERTICAL SHADING

Sliding vertical panels can be inserted into the structure of the pergola to create effective side shading, especially in sections that are most exposed to the sun. The panels are available in three widths: 900, 1000 and 1,100 mm.

#### **SLIDING GLASS PANELS**

Enrich your pergola with minimalist and functional sliding glass panels and turn it into an optimal bioclimatic space. You will be able to create a stunning transparent glass wall that is translucent to maximise sunlight and at the same time offers effective resistance to strong winds.