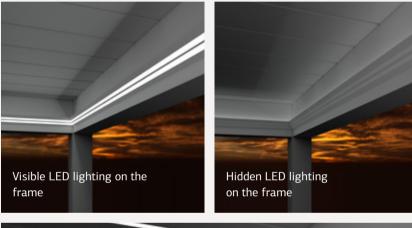

#### LED LIGHTING

Thanks to the various forms of lighting and dimming options, you will spend countless unforgettable romantic evenings with your special someone under the **PIRNAR** pergola or hang out with your friends until late hours.

#### LED lighting can be installed on the pergola's frame or selected louvers: