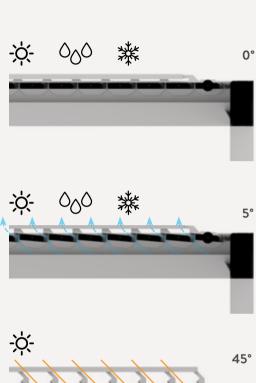

#### **LOUVERS**

Louvers are one of the key elements of the pergola, as they offer direct protection from the rain, sun and wind. They are motorised and electrically adjustable at different angles (0–135°). The unique and patented rotation system works flawlessly and silently and is completely hidden in one of the louvers.

#### **WEATHER SENSORS**

State-of-the-art sensors automatically adjust additional equipment on the pergola according to the weather conditions. They allow shade programming and adjust the louvers for up to 135°. A special sensor immediately closes the louvers in case of sudden rain or snow, while wind sensors effectively protect the construction in case of any strong gusts.