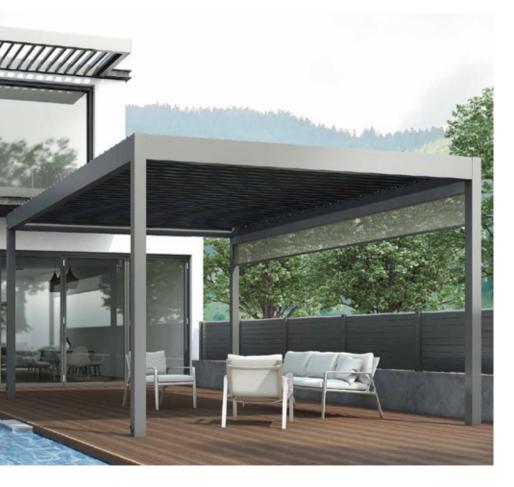

## **CREATE YOUR PERFECT SHADE**

The STATIC version with fixed louvers represents the basis for shading and is most often used as a carport or a functional side-house addition. It can be upgraded by installing additional equipment such as shade fabrics, polycarbonate or glass panels. This model represents the best quality within this price range.

**Large dimensions** of up to 6.0 by 4.8 metres.

Clear, aesthetically refined minimalist lines with no visible connection points.

**Easy installation** without drainage or electric plugs.