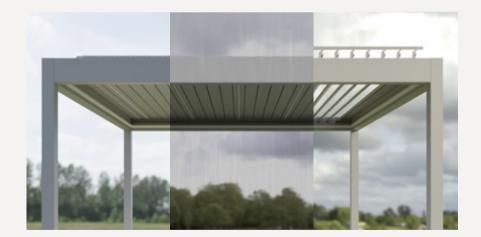

#### Exceptional structural strength.

Normal pergolas have pillars made of square tubes, while the **PIRNAR** pergolas use pillars that are made of an incredibly solid internal cross structure. They can withstand severe gusts of wind and up to 550 kilograms of snow per square meter.

#### Ultimate watertightness.

Thanks to the effective sealing, perfect watertightness is ensured across the whole pergola, from louvres to the floor. Extremely wide profiles prevent water from overflowing even during heavy rain.