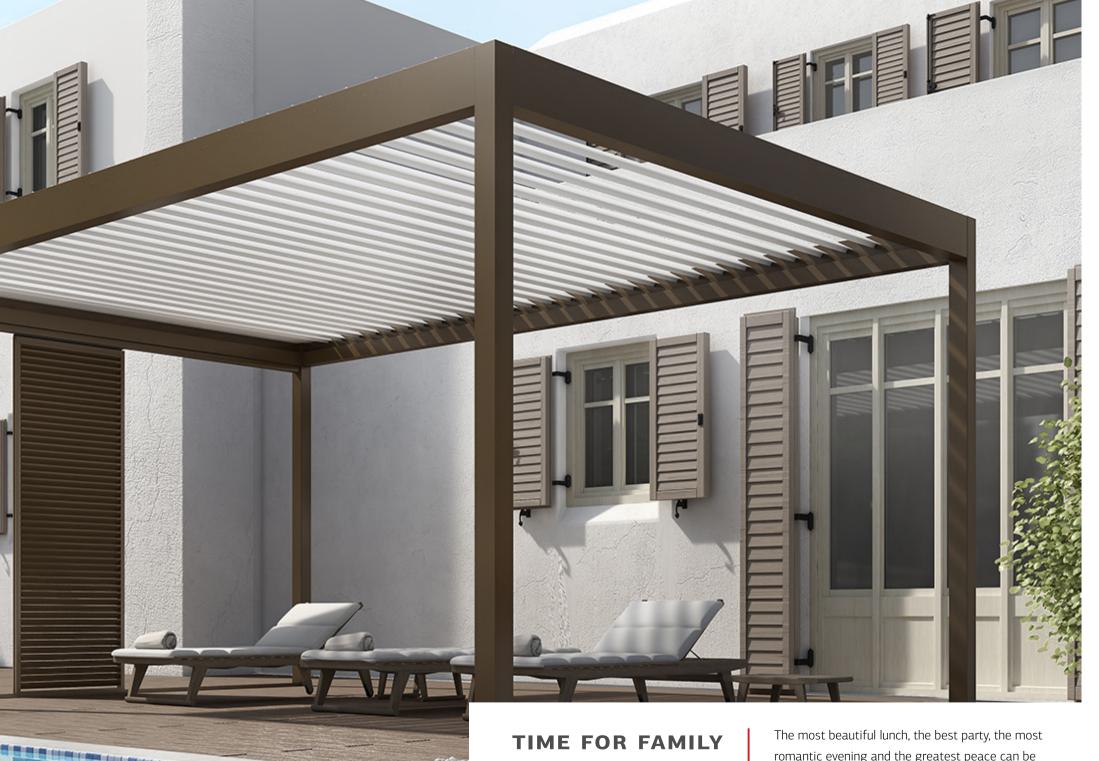

**Extremely wide profiles**prevent water from overflowing
even during heavy rain.

**AND FRIENDS** 

romantic evening and the greatest peace can be found ... outdoors. Under the **PIRNAR** pergola.

## **DOUBLE YOUR HOUSE**

The grande version is one of the most robust pergolas on the market. With the possibility of extraordinary dimensions, the space in front of your house can open into an incredibly relaxing oasis. It is especially suitable for areas with more demanding weather conditions but most of all, it creates a stunning architectural addition to hotels, restaurants and shopping centres, since it covers and effectively protects large areas with fewer pillars.

GRANDE SPACE FOR GRANDE PLEASURE

When we think about home improvement, we normally realise that we need more space. With the installation of the GRANDE pergola, we can double or even triple a living room, terrace or dining room.