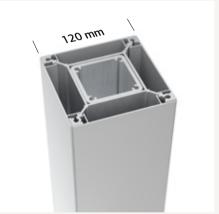

**Extremely solid construction** with 120 by 120 mm dimensions.

**Very large dimensions** of up to 6.5 by 6.5 metres.

**Minimalist design** with clean surfaces without any visible components.

**Effective sealing** with perfect watertightness across the entire pergola, from louvres to the floor.