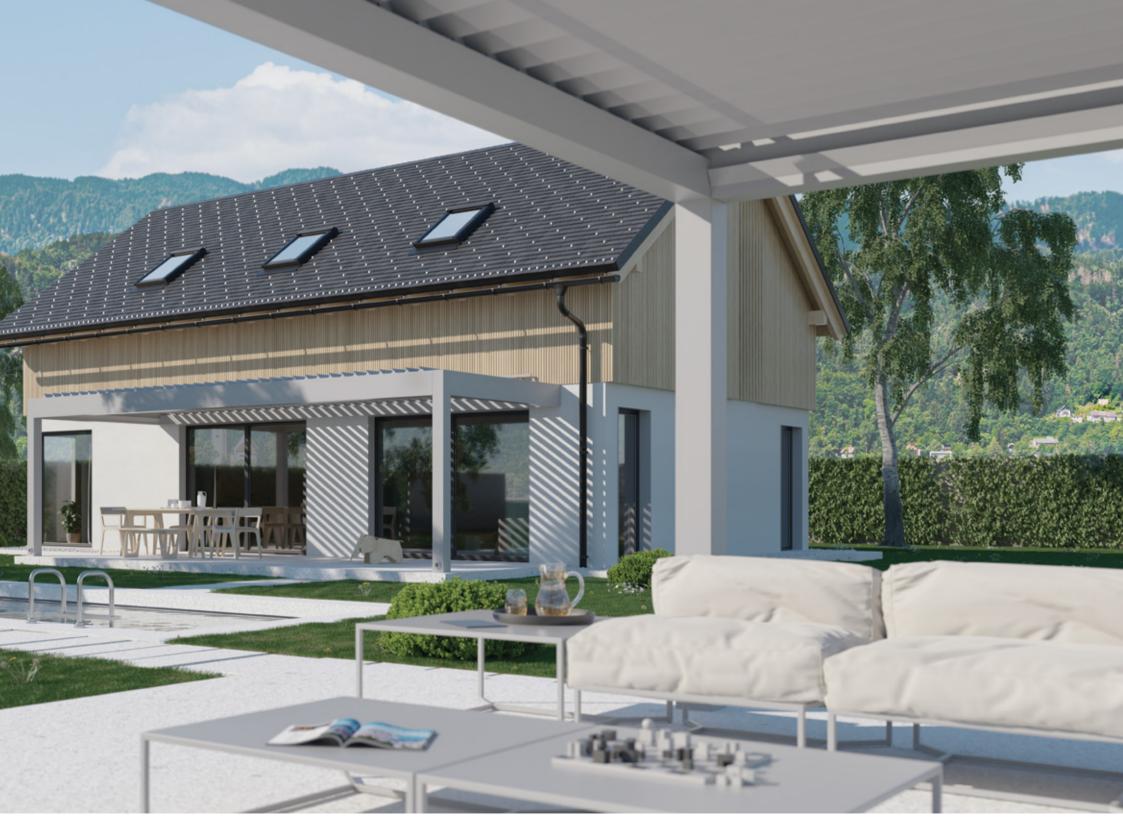

## EARN YOUR PLACE UNDER THE SUN

The bioclimatic **PIRNAR** pergola is much more than just an obvious choice among pergolas. It provides controlled shading and complete protection from the rain. Its extremely solid construction enables the possibility of larger dimensions even in the free-standing version. Due to its stunning features, you will want to spend most of your free time outdoors.

**Extremely solid construction** with 120 by 120 mm dimensions.

**Very large dimensions** of up to 6.5 by 6.5 metres.

**Minimalist design** with clean surfaces without any visible components.

**Effective sealing** with perfect watertightness across the entire pergola, from louvres to the floor.