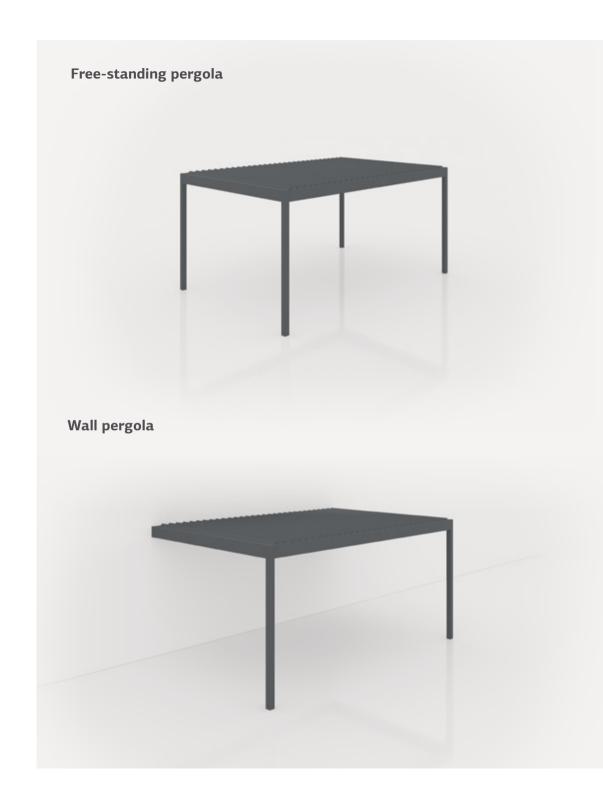

## A DESIGN THAT ADAPTS **TO YOUR NEEDS**

A simple assembly system with modular profiles enables several different construction layouts, depending on the specifics of the building and your wishes:

- free-standing pergola,
- wall pergola,
- built-in pergola,
- · custom pergola.